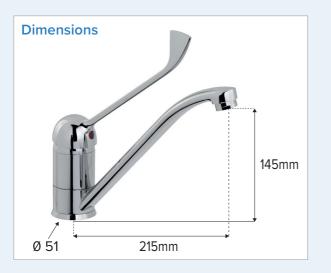

### **Technical sheet**

| Sizes/Technical              |                                           |
|------------------------------|-------------------------------------------|
| Minimum recommended pressure | 1.0 bar                                   |
| Spout reach:                 | 215mm                                     |
| Spout height:                | 145mm                                     |
| Diameter at base of tap:     | 51mm                                      |
| Cartridge:                   | 40mm                                      |
| Aerator:                     | 24mm                                      |
| Lever:                       | 220mm Medical wrist lever                 |
| Warranty:                    | Manufacturing 5 years<br>Cartridge 1 year |